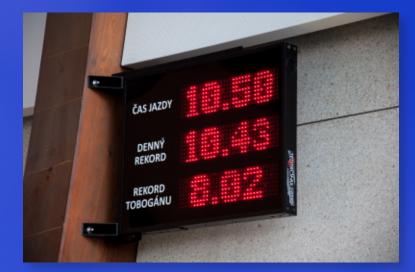

### Scoreboard

The scoreboard operates with the SlideDriver. Our scoreboard has a high resistance to environmental factors.

Thanks to the possibility of measuring the time of the slide, the fun on the slide becomes even more interesting. Participants can compete with each other and try to beat the record of the day.

#### The display can show:

- slide time,
- record of the day,
- the best slide time,
- speed,
- number of collected points,
- colorful animations.