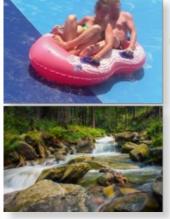

#### Photo overlaying

The software is equipped with a module for overlaying taken pictures on a predefined background. For example, the photos of the participants of the pool slide are placed on the background of a waterfall. Advanced processing algorithms "cut" people from the photos so that the background of the slide is not visible.