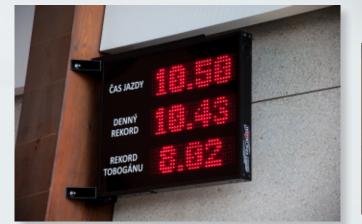

### Scoreboard

The scoreboard operates with the SlideDriver. Our scoreboard has a high resistance to environmental factors.

Thanks to the possibility of measuring the time of the slide, the fun on the slide becomes even more interesting. Participants can compete with each other and try to beat the record of the day.

#### The display can show:

- slide time,
- record of the day,
- the best slide time,
- speed,
- number of collected points,
- colorful animations.