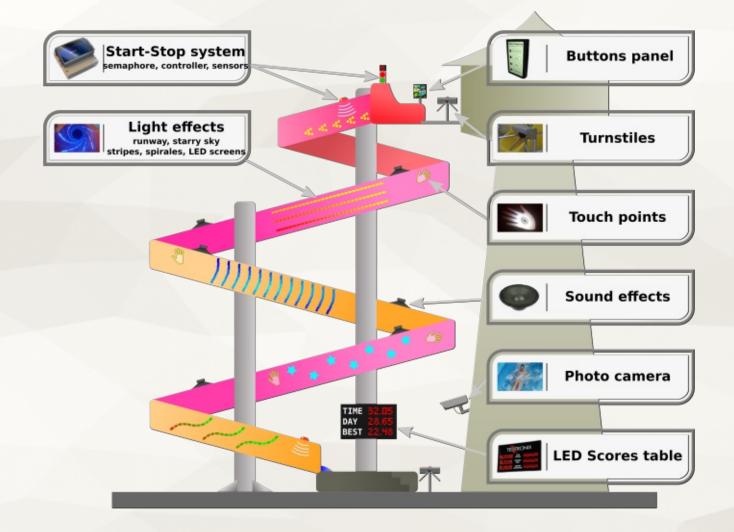

## Complete system-

waterslide systems • **TEDTRONIX** 

#### SlideDriver

The SlideDriver driver enhances safety on slides and the comfort of its users. Its task is to control the lighting of red and green light cyclically or depending on the activation of motion sensors placed on the slides.

The controller uses an advanced, reliable sensor communication system. This ensures that the controller detects any irregularities and informs the staff accordingly.

#### **Features**

- Slide time measurement
- Speed measurement
- Count touch points collected during slide
- Turnstiles control
- Alarm notification
- Display on the scoreboard
- Slides counter
- Diagnostics tools