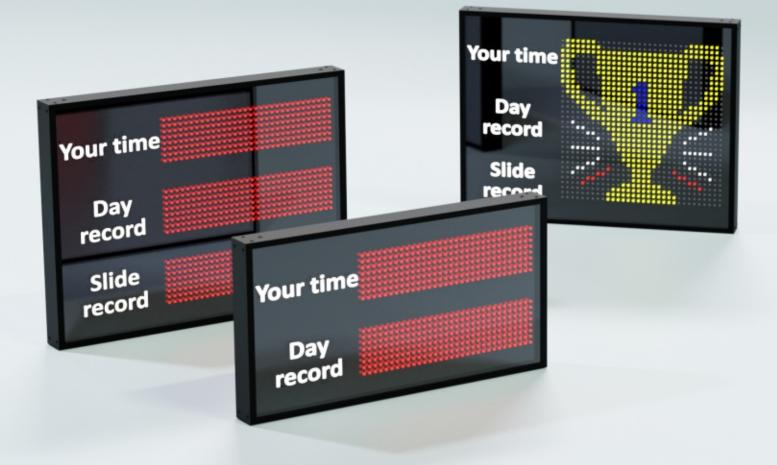

### Scoreboard

The scoreboard operates with the SlideDriver. Our scoreboard has a high resistance to environmental factors.

Thanks to the possibility of measuring the time of the slide, the fun on the slide becomes even more interesting. Participants can compete with each other and try to beat the record of the day.

#### The display can show:

- slide time,
- record of the day,
- the best slide time,
- speed,
- number of collected points,
- colorful animations.