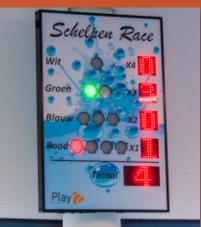

### Scoreboard

The scoreboard operates with the SlideDriver. Our scoreboard has a high resistance to environmental factors.

Thanks to the possibility of measuring the time of the slide, the fun on the slide becomes even more interesting. Participants can compete with each other and try to beat the record of the day.

#### The display can show:

- slide time,
- record of the day,
- the best slide time,
- speed,
- number of collected points,
- colorful animations.

#### **Interactive games**

Interactive game "Paintball" consisting of a set of touch points with colorful shells scattered in different places. Each time the seashells change colour and weight of the scores. The number of collected shells is presented on the scoreboard.