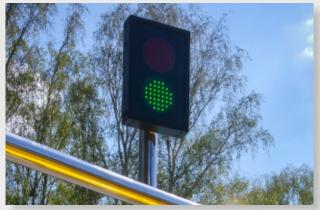

# LED Semaphore

## **LED Semaphore**

High quality industrial led semaphore consisting of 74 LEDs.

Excellent visibility. Resistant to harsh working conditions.

Different ways of mounting - from the back or from the side.

Works excelent with SlideDriver.

| Symbol         | XSEMAFOR       |
|----------------|----------------|
| Viewing angle  | Dimensions     |
| Number of LEDs | 2x37           |
| Power supply   | 12 V DC        |
| Max power      | 3w             |
| Dimensions     | 15 x 24 x 4 cm |