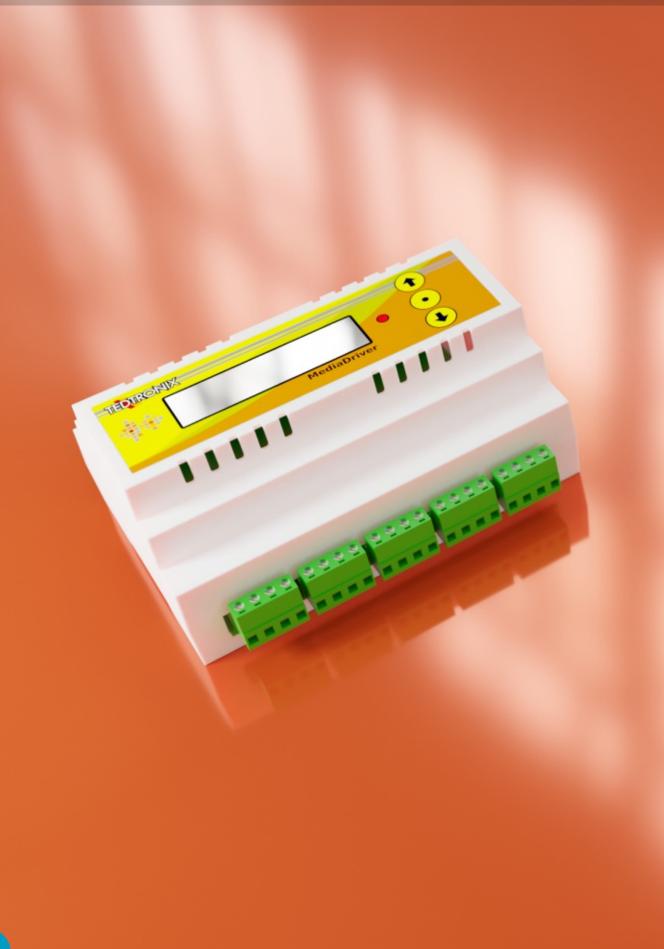

# MediaDriver

6

## **MediaDriver**

The multimedia driver displays graphics and animations on the LED elements, plays sound and receives information from the touch panel and SlideDriver.

The driver works with scoreboards to display the results of interactive games.

#### **Effects and features:**

- LED Screen
- Stripes, circles, spirals
- Runway
- Stroboscope
- Interactive games
- Projector LED