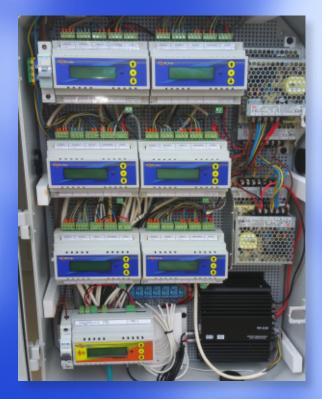

#### SlideDriver

The SlideDriver driver enhances safety on slides and the comfort of its users. Its task is to control the lighting of red and green light cyclically or depending on the activation of motion sensors placed on the slides.

The controller uses an advanced, reliable sensor communication system. This ensures that the controller detects any irregularities and informs the staff accordingly.