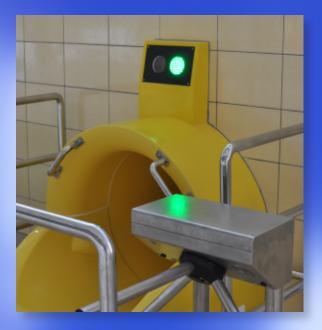

# LED Semaphore

## **LED Semaphore**

High quality industrial led semaphore consisting of 74 LEDs.

Excellent visibility. Resistant to harsh working conditions.

Different ways of mounting - from the back or from the side.

Works excelent with SlideDriver.

| Symbol         | XSEMAFOR       |
|----------------|----------------|
| Viewing angle  | Dimensions     |
| Number of LEDs | 2x37           |
| Power supply   | 12 V DC        |
| Max power      | 3w             |
| Dimensions     | 15 x 24 x 4 cm |