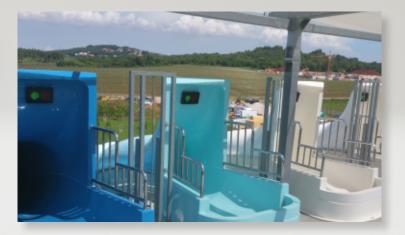

# SlideDriver

#### — waterslide systems • TEDTRONIX

#### SlideDriver

The SlideDriver driver enhances safety on slides and the comfort of its users. Its task is to control the lighting of red and green light cyclically or depending on the activation of motion sensors placed on the slides.

The controller uses an advanced, reliable sensor communication system. This ensures that the controller detects any irregularities and informs the staff accordingly.