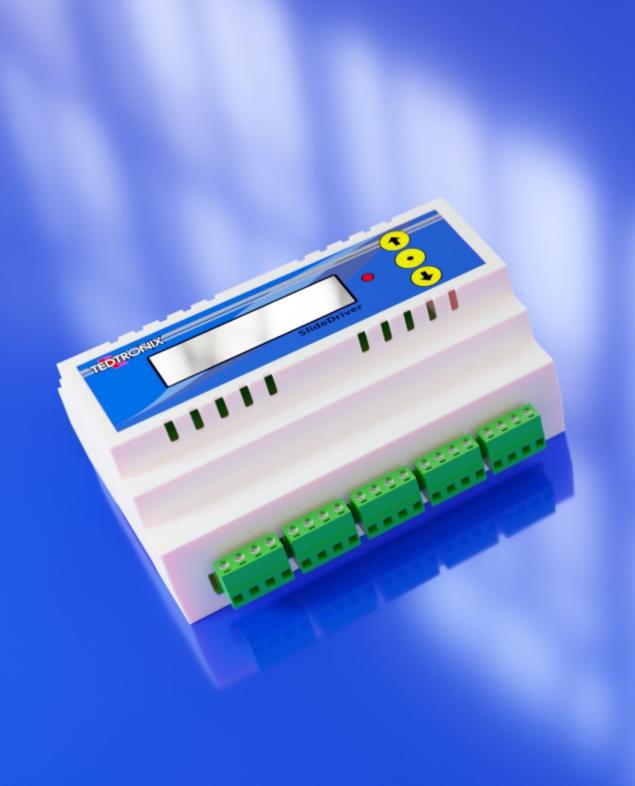

# SlideDriver

#### SlideDriver

The SlideDriver driver enhances safety on slides and the comfort of its users. Its task is to control the lighting of red and green light cyclically or depending on the activation of motion sensors placed on the slides.

The controller uses an advanced, reliable sensor communication system. This ensures that the controller detects any irregularities and informs the staff accordingly.

#### **Features**

- Slide time measurement
- Speed measurement
- Count touch points collected during slide
- Turnstiles control
- Alarm notification
- Display on the scoreboard
- Slides counter
- Diagnostics tools