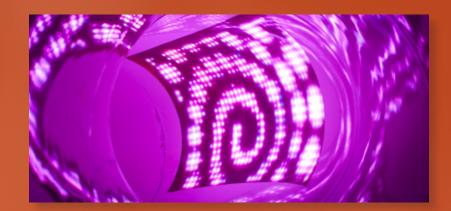

## **MediaDriver**

The multimedia driver displays graphics and animations on the LED elements, plays sound and receives information from the touch panel and SlideDriver.

The driver works with scoreboards to display the results of interactive games.

#### **Effects and features:**

- LED Screen
- Stripes, circles, spirals
- Runway
- Stroboscope
- Interactive games
- Projector LED