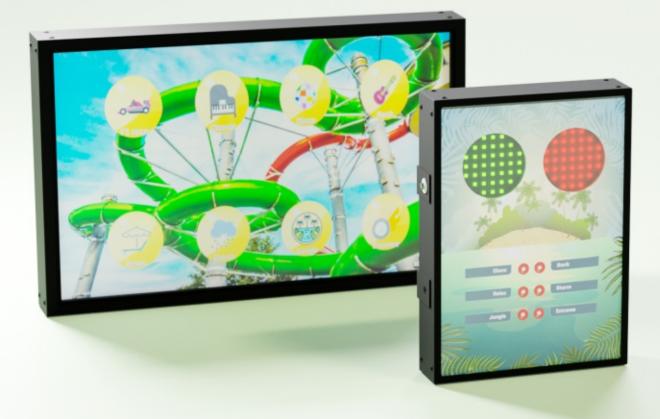

# Touch panel

## **Touch panel**

The touch panel allows you to select light and sound effects that will be played during the slide.

#### Touch panel with semaphore

- possibility of printing any graphics
- static buttons
- connection to the semaphore

#### Interactive LCD touch panel

- change any graphics from a file
- visual effects