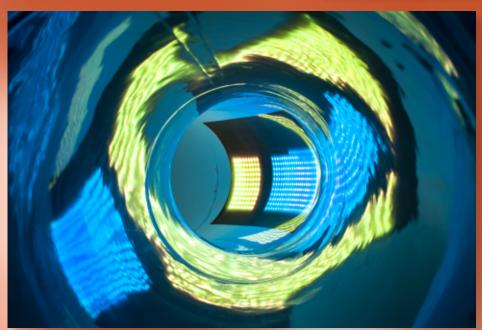

## **MediaDriver**

The multimedia driver displays graphics and animations on the LED elements, plays sound and receives information from the touch panel and SlideDriver.

The driver works with scoreboards to display the results of interactive games.

#### **Effects and features:**

- LED Screen
- Stripes, circles, spirals
- Runway
- Stroboscope
- Interactive games
- Projector LED