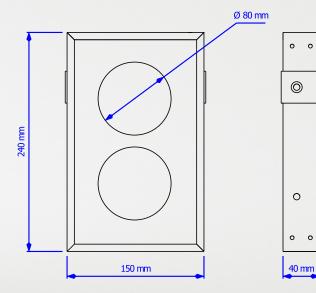

#### Touch panel with semaphore

- possibility of printing any graphics
- static buttons
- connection to the semaphore

#### Interactive LCD touch panel

- change any graphics from a file
- visual effects