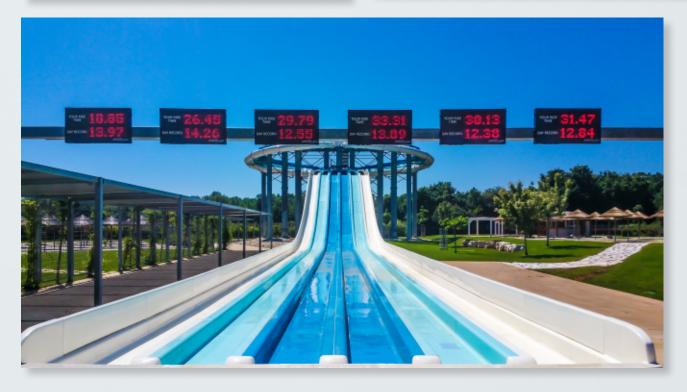

### Scoreboard

The scoreboard operates with the SlideDriver. Our scoreboard has a high resistance to environmental factors.

Thanks to the possibility of measuring the time of the slide, the fun on the slide becomes even more interesting. Participants can compete with each other and try to beat the record of the day.

#### The display can show:

- slide time,
- record of the day,
- the best slide time,
- speed,
- number of collected points,
- colorful animations.