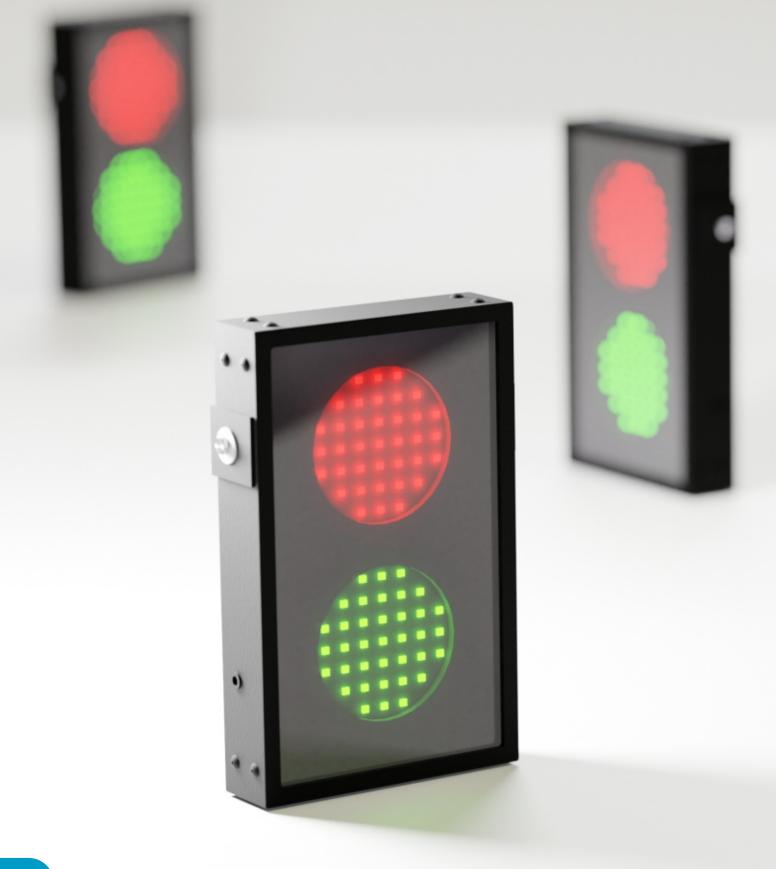

# LED Semaphore

## **LED Semaphore**

High quality industrial led semaphore consisting of 74 LEDs.

Excellent visibility. Resistant to harsh working conditions.

Different ways of mounting - from the back or from the side.

Works excelent with SlideDriver.

| Symbol         | XSEMAFOR       |
|----------------|----------------|
| Viewing angle  | Dimensions     |
| Number of LEDs | 2x37           |
| Power supply   | 12 V DC        |
| Max power      | 3w             |
| Dimensions     | 15 x 24 x 4 cm |