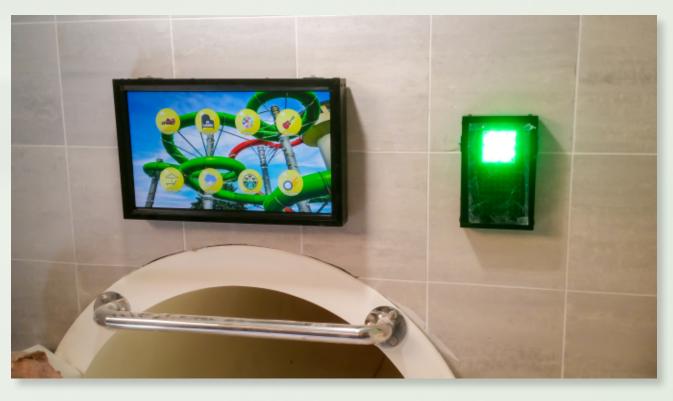

# Touch panel

## **Touch panel**

The touch panel allows you to select light and sound effects that will be played during the slide.

#### Interactive LCD touch panel

- change any graphics from a file
- visual effects