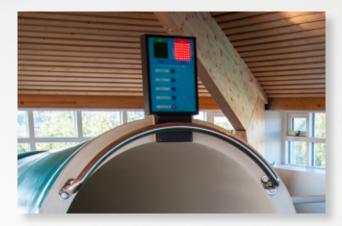

# Touch panel

## **Touch panel**

The touch panel allows you to select light and sound effects that will be played during the slide.

#### Touch panel with semaphore

- possibility of printing any graphics
- static buttons
- connection to the semaphore

#### Interactive LCD touch panel

- change any graphics from a file
- visual effects