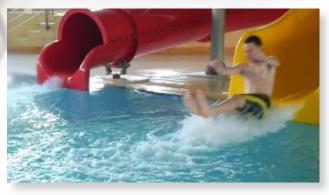

#### SlideDriver

The SlideDriver driver enhances safety on slides and the comfort of its users. Its task is to control the lighting of red and green light cyclically or depending on the activation of motion sensors placed on the slides.

The controller uses an advanced, reliable sensor communication system. This ensures that the controller detects any irregularities and informs the staff accordingly.