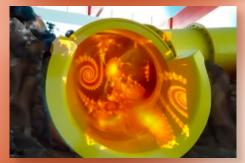

# SlideDriver

#### — waterslide systems • TEDTRONIX

#### SlideDriver

The SlideDriver driver enhances safety on slides and the comfort of its users. Its task is to control the lighting of red and green light cyclically or depending on the activation of motion sensors placed on the slides.

The controller uses an advanced, reliable sensor communication system. This ensures that the controller detects any irregularities and informs the staff accordingly.