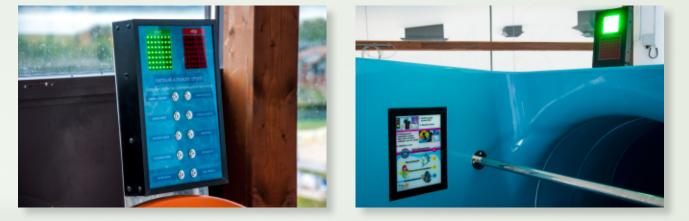

# Touch panel

## **Touch panel**

The touch panel allows you to select light and sound effects that will be played during the slide.

#### Touch panel with semaphore

- possibility of printing any graphics
- static buttons
- connection to the semaphore

#### Interactive LCD touch panel

- change any graphics from a file
- visual effects

### Scoreboard

The scoreboard operates with the SlideDriver. Our scoreboard has a high resistance to environmental factors.

Thanks to the possibility of measuring the time of the slide, the fun on the slide becomes even more interesting. Participants can compete with each other and try to beat the record of the day.