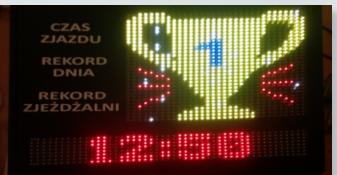

### Scoreboard

The scoreboard operates with the SlideDriver. Our scoreboard has a high resistance to environmental factors.

Thanks to the possibility of measuring the time of the slide, the fun on the slide becomes even more interesting. Participants can compete with each other and try to beat the record of the day.

#### The display can show:

- slide time,
- record of the day,
- the best slide time,
- speed,
- number of collected points,
- colorful animations.

#### **Interactive games**

Interactive game "Paintball" consisting of a set of touch points with colorful shells scattered in different places. Each time the seashells change colour and weight of the scores. The number of collected shells is presented on the scoreboard.