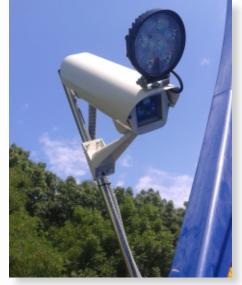

## Slide camera

Slidecamera is a system that takes pictures and videos of users of various attractions, such as theme parks, pool slides, etc.

The product consists of camera, photo number LED Display and a unit for browsing, printing and sending images to users.

The system can take pictures of people on the move directly in front of the camera or from a distance.

During the slide, the camera takes several photos and selects the best for the user.