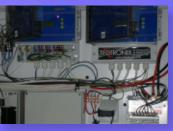

#### SlideDriver

The SlideDriver driver enhances safety on slides and the comfort of its users. Its task is to control the lighting of red and green light cyclically or depending on the activation of motion sensors placed on the slides.

The controller uses an advanced, reliable sensor communication system. This ensures that the controller detects any irregularities and informs the staff accordingly.